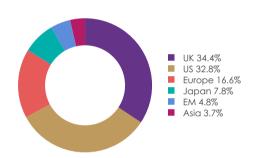

# Evelyn Partners International Conservative GBP

# evelyn

## 31 December 2023

**Capital at Risk.** The value of investments and the income from them can fall as well as rise and you may not receive back the original amount invested. Please read the important information overleaf.

# Portfolio objective

Appropriate for an investor with a two-year time horizon or more, who seeks low volatility of returns, is comfortable having typically around 30% of their portfolio in equities. The projected annualised rate of return over the long term is UK CPI +1%.

### Risk

Investors should be able tolerate a loss of up to 10% of the value of their portfolio in any one year, based on the assumption of 95% probability.

# Performance 1



### Asset breakdown



## **Equity Geographic breakdown**



# **Equity Sector breakdown**



Figures may not add to 100% due to rounding.

|                         |      |      | Cui  | mulative | (%)   |       |                   |      | Ro   | olling 12m (S | %)    |      |
|-------------------------|------|------|------|----------|-------|-------|-------------------|------|------|---------------|-------|------|
|                         | 3m   | YTD  | 1 yr | 3yr      | 5yr   | 10yr  | Since<br>Iaunch ⁵ | 2019 | 2020 | 2021          | 2022  | 2023 |
| Portfolio               | 5.84 | 6.78 | 6.78 | 10.29    | 22.59 | 42.15 | 62.74             | 8.70 | 2.26 | 9.13          | -5.35 | 6.78 |
| Benchmark <sup>2</sup>  | 0.01 | 4.56 | 4.56 | 24.06    | 28.93 | 45.67 | 59.35             | 2.30 | 1.59 | 6.39          | 11.53 | 4.56 |
| Peer Group <