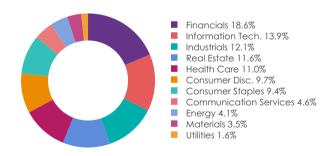

# **Equity Sector breakdown**

Figures may not add to 100% due to rounding.

|                         |      |      | Cui  | mulative | (%)   |       |                   |      | Ro   | olling 12m (S | %)    |      |
|-------------------------|------|------|------|----------|-------|-------|-------------------|------|------|---------------|-------|------|
|                         | 3m   | YTD  | 1 yr | 3yr      | 5yr   | 10yr  | Since<br>Iaunch ⁵ | 2019 | 2020 | 2021          | 2022  | 2023 |
| Portfolio               | 5.84 | 6.78 | 6.78 | 10.29    | 22.59 | 42.15 | 62.74             | 8.70 | 2.26 | 9.13          | -5.35 | 6.78 |
| Benchmark <sup>2</sup>  | 0.01 | 4.56 | 4.56 | 24.06    | 28.93 | 45.67 | 59.35             | 2.30 | 1.59 | 6.39          | 11.53 | 4.56 |
| Peer Group <sup>3</sup> | 4.01 | 4.43 | 4.43 | 0.57     | 13.23 | 26.66 | 38.28             | 8.05 | 4.20 | 4.23          | -7.60 | 4.43 |