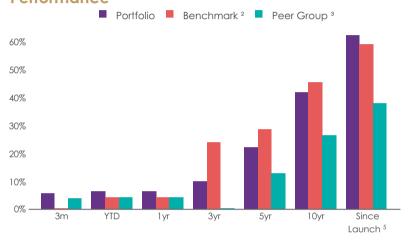

# Performance 1

# **Equity Sector breakdown**

Figures may not add to 100% due to rounding.

|                         |      |      | Cui  | mulative | (%)   |       |                   |      | Ro   | olling 12m (S | %)    |      |
|-------------------------|------|------|------|----------|-------|-------|-------------------|------|------|---------------|-------|------|
|                         | 3m   | YTD  | 1 yr | 3yr      | 5yr   | 10yr  | Since<br>Iaunch ⁵ | 2019 | 2020 | 2021          | 2022  | 2023 |
| Portfolio               | 5.84 | 6.78 | 6.78 | 10.29    | 22.59 | 42.15 | 62.74             | 8.70 | 2.26 | 9.13          | -5.35 | 6.78 |
| Benchmark <sup>2</sup>  | 0.01 | 4.56 | 4.56 | 24.06    | 28.93 | 45.67 | 59.35             | 2.30 | 1.59 | 6.39          | 11.53 | 4.56 |
| Peer Group <sup>3</sup> | 4.01 | 4.43 | 4.43 | 0.57     | 13.23 | 26.66 | 38.28             | 8.05 | 4.20 | 4.23          | -7.60 | 4.43 |