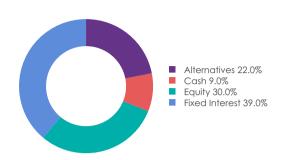

# Evelyn Partners International Conservative GBP

# evelyn

## 31 December 2023

**Capital at Risk.** The value of investments and the income from them can fall as well as rise and you may not receive back the original amount invested. Please read the important information overleaf.

# Portfolio objective

Appropriate for an investor with a two-year time horizon or more, who seeks low volatility of returns, is comfortable having typically around 30% of their portfolio in equities. The projected annualised rate of return over the long term is UK CPI +1%.

### Risk

Investors should be able tolerate a loss of up to 10% of the value of their portfolio in any one year, based on the assumption of 95% probability.

# Performance 1



### Asset breakdown



## **Equity Geographic breakdown**



# **Equity Sector breakdown**



Figures may not add to 100% due to rounding.

|                         |      |      | Cui  | mulative | (%)   |       |                   |      | Ro   | olling 12m (S | %)    |      |
|-------------------------|------|------|------|----------|-------|-------|-------------------|------|------|---------------|-------|------|
|                         | 3m   | YTD  | 1 yr | 3yr      | 5yr   | 10yr  | Since<br>Iaunch ⁵ | 2019 | 2020 | 2021          | 2022  | 2023 |
| Portfolio               | 5.84 | 6.78 | 6.78 | 10.29    | 22.59 | 42.15 | 62.74             | 8.70 | 2.26 | 9.13          | -5.35 | 6.78 |
| Benchmark <sup>2</sup>  | 0.01 | 4.56 | 4.56 | 24.06    | 28.93 | 45.67 | 59.35             | 2.30 | 1.59 | 6.39